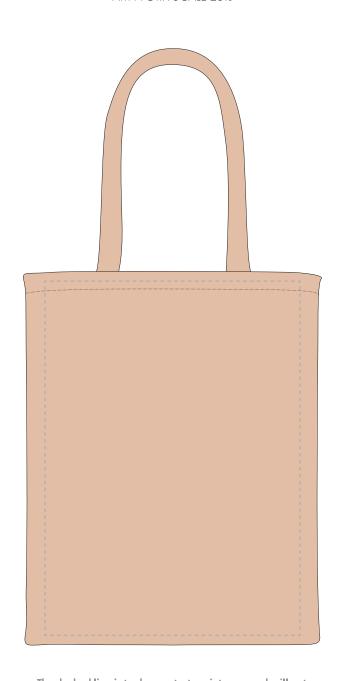

Product and Artwork Proof DURHAM COLOURED

Your Ref: Quantity: Product Code: QB0590
Our Ref: Version: 1 Product Colour: NATURAL

**PRINTING CONCERNS:** 

We stock this item in the following colours

- The dashed line is to demonstrate print area and will not appear on your printed item
  - 1. Your order will not go in to print and production time cannot be confirmed, unless artwork has been approved via the online system.
  - 2. Once printed, artwork cannot be amended, mistakes must be rectified at visual stage.
  - 3. Claims for faulty goods will be honoured, only if the goods are returned to us. We will not issue credits/refunds for items that have been distributed. Please ensure that goods are satisfactory before distribution
  - 4. We are not responsible for delays during transit.